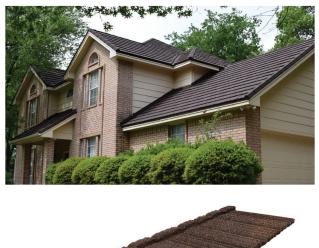

# SHAKE-LOOK STEEL ROOFING

Boulder Creek Exteriors specializes in high performance stone-coated steel roofing installation. Our premium roofing panels are formed from the highest quality steel and protective coatings, and are incredibly strong, lightweight and weather resistant.

Our shake-look panels give the feel of warm wooden hand-split shakes without the need for regular maintenance. These corrosion-resistant steel shingles will protect your home from fire, wind and hail for many years to come.

# NEVER REPLACE YOUR ROOF AGAIN.

If you want a roof that will stand strong for a lifetime, stone-coated steel shingles are the only way to go. Steel roofs are as strong as they are beautiful. Just check out our guarantees.