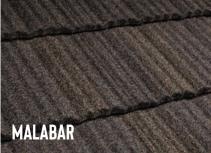

#### Available color options

Our shake-style panels are available in three natural-tone colors. Custom colors may be available upon request.