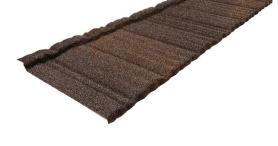

# Hassle-free Installation

Panels are connected by an interlocking groove that creates a strong, weatherproof and overlapping assembly. No nails or screw heads are visible after panel is assembled.