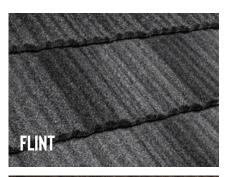

#### Available color options

Our shake-style panels are available in three natural-tone colors. Custom colors may be available upon request.