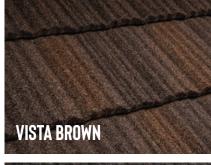

#### Available color options

Our shake-style panels are available in three natural-tone colors. Custom colors may be available upon request.