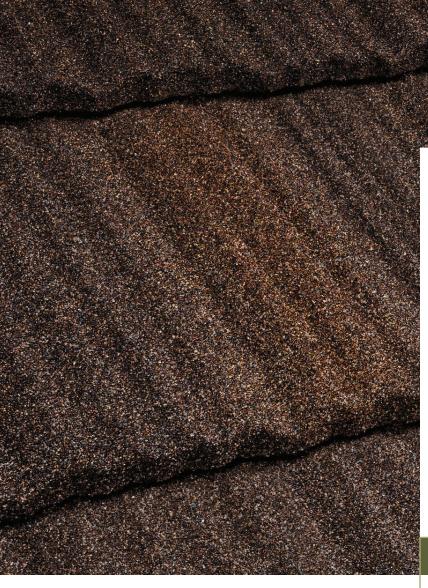

# SHAKE-LOOK STEEL ROOFING

Boulder Creek Exteriors specializes in high performance stone-coated steel roofing installation. Our premium roofing panels are formed from the highest quality steel and protective coatings, and are incredibly strong, lightweight and weather resistant.

Our shake-look panels give the feel of warm wooden hand-split shakes without the need for regular maintenance. These corrosion-resistant steel shingles will protect your home from fire, wind and hail for many years to come.

#### Available color options

Our shake-style panels are available in three natural-tone colors. Custom colors may be available upon request.